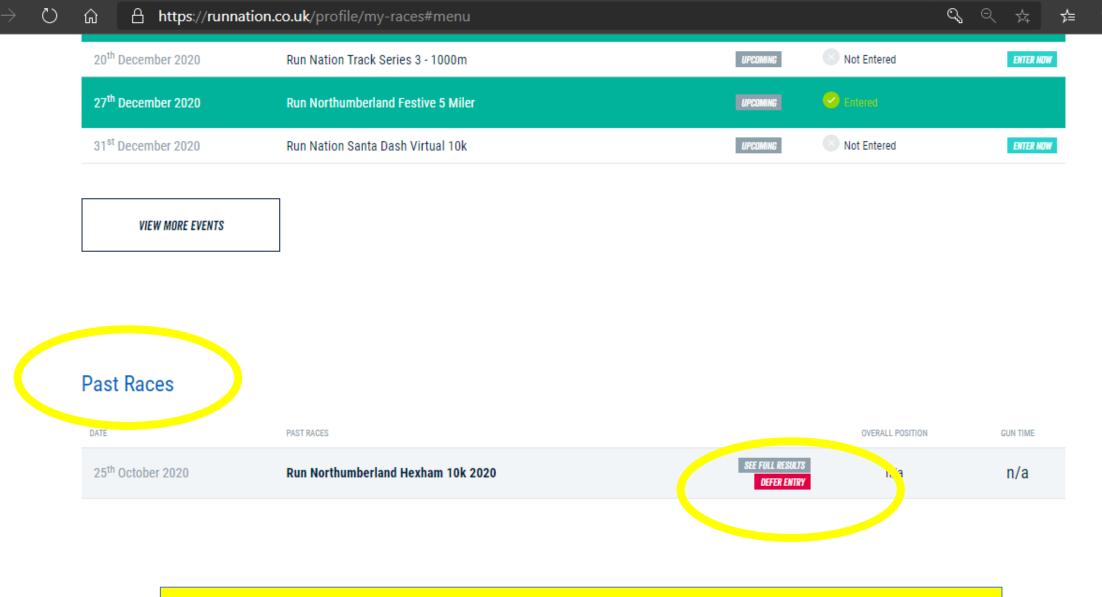

**PAST RACES** 

You can manage CANCELLED RACE entries by going to PAST RACES in MY RACES

You can manage CANCELLED RACE entries by going to PAST RACES in MY RACES Then click on the race to move your entry from and choose another race or credit your account