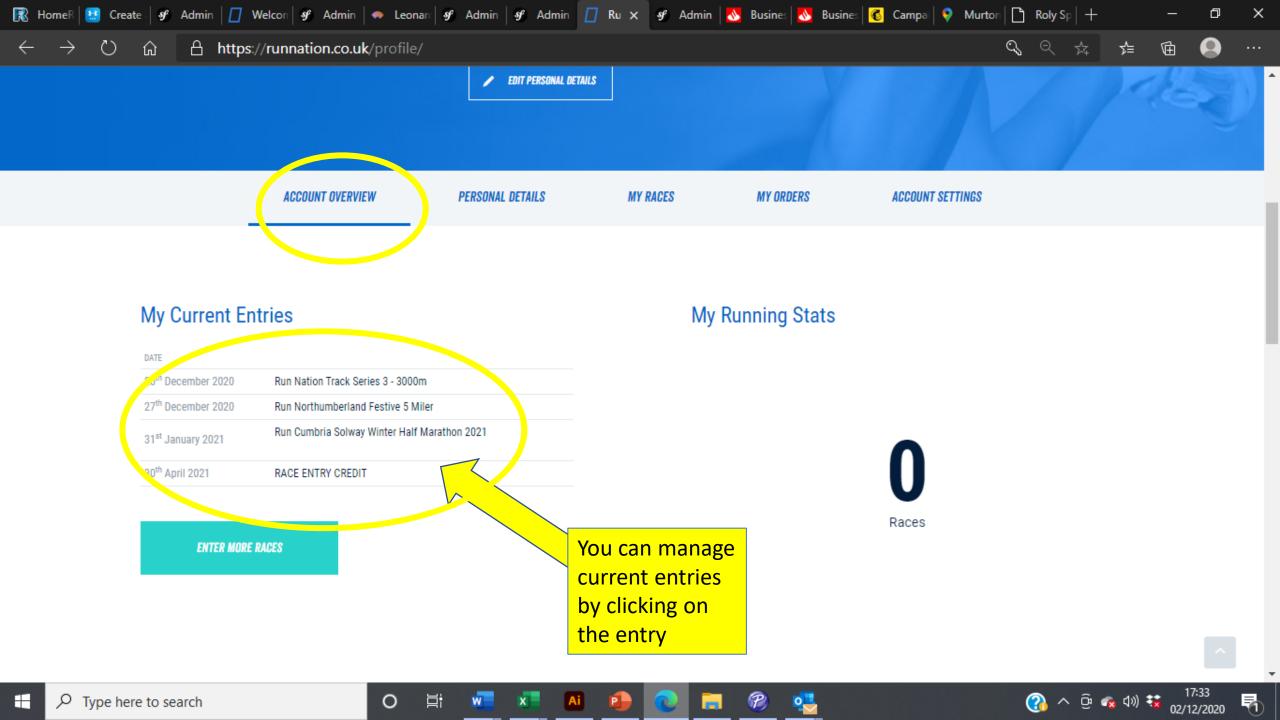

**PAST RACES** 

You can manage CANCELLED RACE entries by going to PAST RACES in MY RACES

You can manage CANCELLED RACE entries by going to PAST RACES in MY RACES Then click on the race to move your entry from and choose another race or credit your account